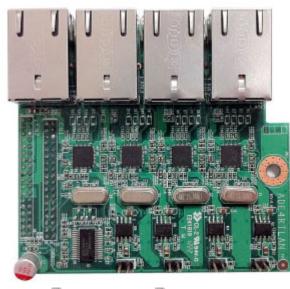

## Support: 🔁 Specifications | 🔁 Compability chart

69.95 EUR incl. 19% VAT, plus <u>shipping</u>

- Realtek RTL8111E-VL-CG

Easily add four additional Realtek gigabit LAN ports. Compatible with selected Jetway motherboards that support the new Jetway Daughter Board Gen2 interface.

- 1. (4) four Realtek RTL8111E-VL-CG PCI Express gigabit ethernet controllers
- 2. (4) four activity LED headers
- 3. Full Duplex flow control (IEEE 802.3x)
- 4. Wake-on-LAN and remote wake-up support
- 5. Fully compliant with IEEE 802.3, IEEE 802.3u, IEEE 802.3ab
- 6. Proprietary Jetway Daughter Board Gen2 interface (PCI Express bus)